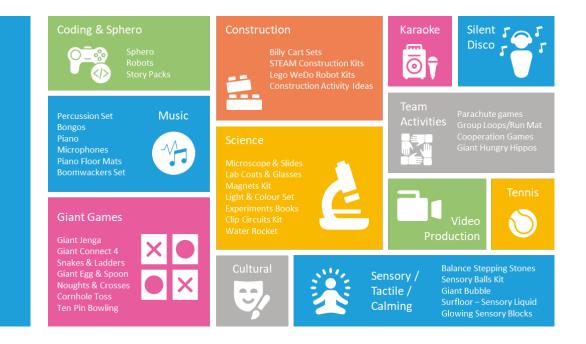

## **Programs Designed for Engagement**

Sport

STEM Games

Music

Clubs

Cooking

Nature

Programs developed around the needs of your child!